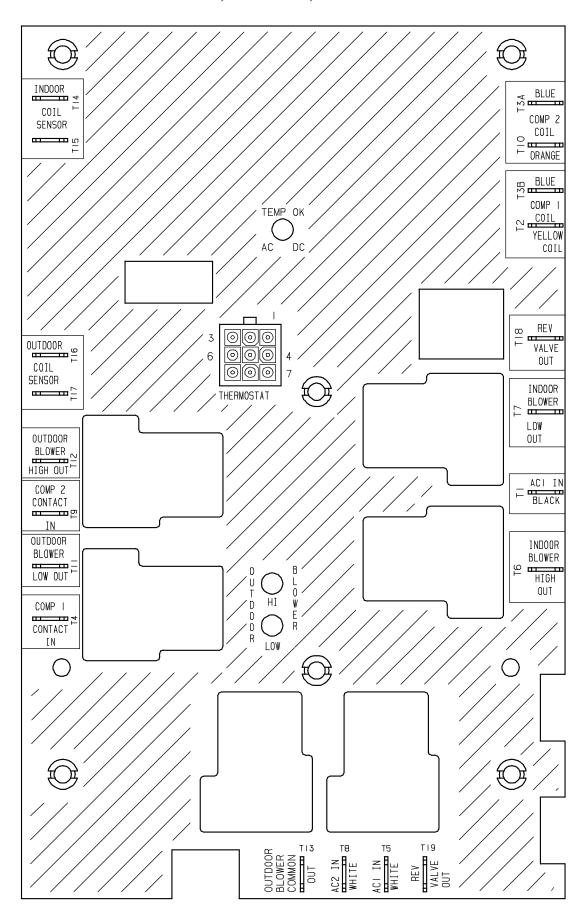

## P.C. Board 6535-320, 6535A320 Or 6535B320

### To Kit 6536C3209

| If You Have Board 6535-320,<br>6535A320 Or 6535B320 | Changes To                                                                             | New Board Number 6535C3201                      |
|-----------------------------------------------------|----------------------------------------------------------------------------------------|-------------------------------------------------|
| Т3В                                                 | Add New 12" x 18 Gauge Blue Wire                                                       | Comp 2 Coil Blue                                |
| T10                                                 | Add New 12" x 18 Gauge Orange Wire                                                     | Comp 2 Coil Orange                              |
| T3A                                                 | Add New 12" x 18 Gauge Blue Wire                                                       | Comp 1 Coil Blue                                |
| T2                                                  | Add New 12" x 18 Gauge Yellow Wire                                                     | Comp 1 Coil Yellow                              |
| T7 Indoor Blower Low Our                            |                                                                                        | Indoor Blower Low Terminal                      |
| T6 Indoor Blower High Out                           |                                                                                        | Indoor Blower High Terminal                     |
| AC1 BK                                              | Add New 16" x 16 Gauge Black Wire                                                      | AC1 Black                                       |
| T11 Outdoor Blower Low Out                          | Add New 16" x 16 Gauge Black Wire (Strip And Wire Nut)                                 | Outdoor Blower Low                              |
| T18 Reversing Valve                                 |                                                                                        | Reversing Valve #1                              |
| T19 Reversing Valve                                 |                                                                                        | Reversing Valve #2                              |
| T5 AC-1 W                                           |                                                                                        | AC1 White                                       |
| T8 AC-2 W                                           |                                                                                        | AC2 White                                       |
| T13 Outdoor Blower Common                           |                                                                                        | Outdoor Blower Common                           |
| T4 Comp #1 Contact In                               | Remove And Discard Black Wire From T4 To<br>Compressor Relay                           | Place Compressor Wire Back On Relay<br>Terminal |
| T9 Comp #2 Contact In                               | Remove And Discard Orange Wire From T9 To<br>Compressor Relay                          | Place Compressor Wire Back On Relay<br>Terminal |
| Not Used                                            | Add New 16" x 16 Gauge Orange Wire To High<br>Voltage Terminal Board, Circuit #2 Black | AC2 Black                                       |
| T17 Heat Thermistor                                 |                                                                                        | Outdoor Sensor 1                                |
| T16 Heat Thermistor                                 |                                                                                        | Outdoor Sensor 2                                |
| T15 Cool Thermistor                                 |                                                                                        | Indoor Sensor 1                                 |
| T14 Cool Thermistor                                 |                                                                                        | Indoor Sensor 2                                 |
| T12 Outdoor Blower High                             | Add New 6" x 16 Gauge Black Wire (Strip And Wire Nut)                                  | Outdoor Blower High                             |

IF WIRES DO NOT REACH, DO NOT PULL ON THE WIRES. USE WIRES PROVIDED TO EXTEND.

### 6535-320, 6535A320, 6535B320 Board