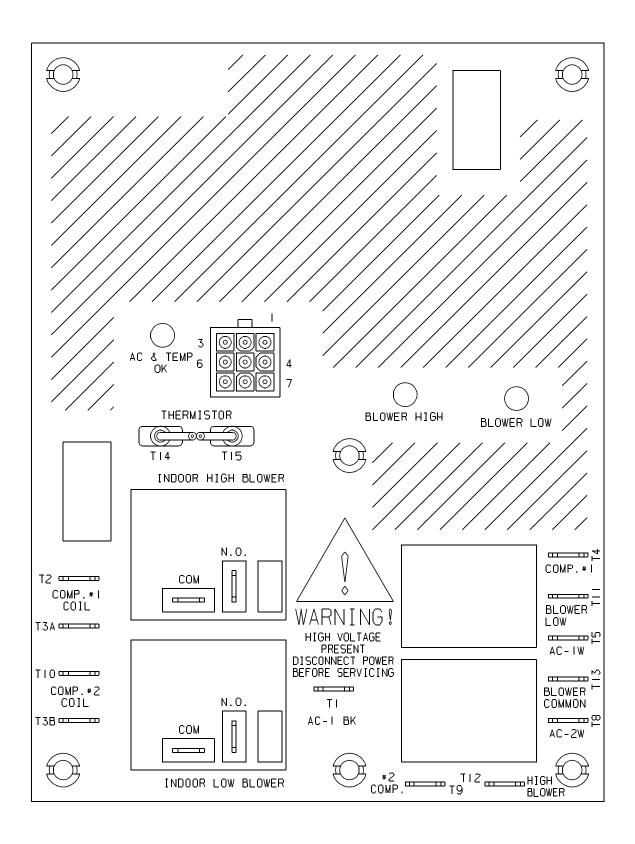

### P.C. Board 6795-320 And 6795A320

### To Kit 6636A3209

| If You Have Board 6795-3201 Or<br>6795A3201 | Changes To | New Board Number 6535C3201                                                             |
|---------------------------------------------|------------|----------------------------------------------------------------------------------------|
| Т3В                                         |            | Comp 2 Coil Blue                                                                       |
| T10                                         |            | Comp 2 Coil Orange                                                                     |
| T3A                                         |            | Comp 1 Coil Blue                                                                       |
| T2                                          |            | Comp 1 Coil Yellow                                                                     |
| *Indoor Blower Red Wire Off Relay           |            | Indoor Blower Low Terminal                                                             |
| T1 AC-1 Bk                                  |            | AC1                                                                                    |
| *Indoor Blower Black Wire Off Relay         |            | Indoor Blower High Terminal                                                            |
| T11 Blower Low                              |            | Outdoor Blower Low                                                                     |
| T12 Blower High                             |            | Outdoor Blower High                                                                    |
| Not Used                                    |            | Rev. Valve #1 Not Used                                                                 |
| Not Used                                    |            | Rev. Valve #2 Not Used                                                                 |
| T5 AC-1w                                    |            | AC1 White                                                                              |
| T8 AC-2w                                    |            | AC2 White                                                                              |
| T13 Blower Common                           |            | Outdoor Blower Common                                                                  |
| T4 Comp #1                                  | Discard    | Not Used                                                                               |
| T9 Comp #2                                  | Discard    | Not Used                                                                               |
| Not Used                                    | New        | AC2 - Need To Add Orange Wire To<br>High Voltage Terminal Board Circuit<br>Board Black |
|                                             |            | Outdoor Sensor 1 - Not Used                                                            |
|                                             |            | Outdoor Sensor 2 - Not Used                                                            |
| T14 Thermistor                              |            | Indoor Sensor 1                                                                        |
| T15 Thermistor                              |            | Indoor Sensor 2                                                                        |
| ID High Blower                              |            | Indoor Blower High                                                                     |
| Blower High                                 |            | Outdoor Blower High                                                                    |

<sup>\*</sup> Cut and strip wire and wire nut to red and black wires supplied