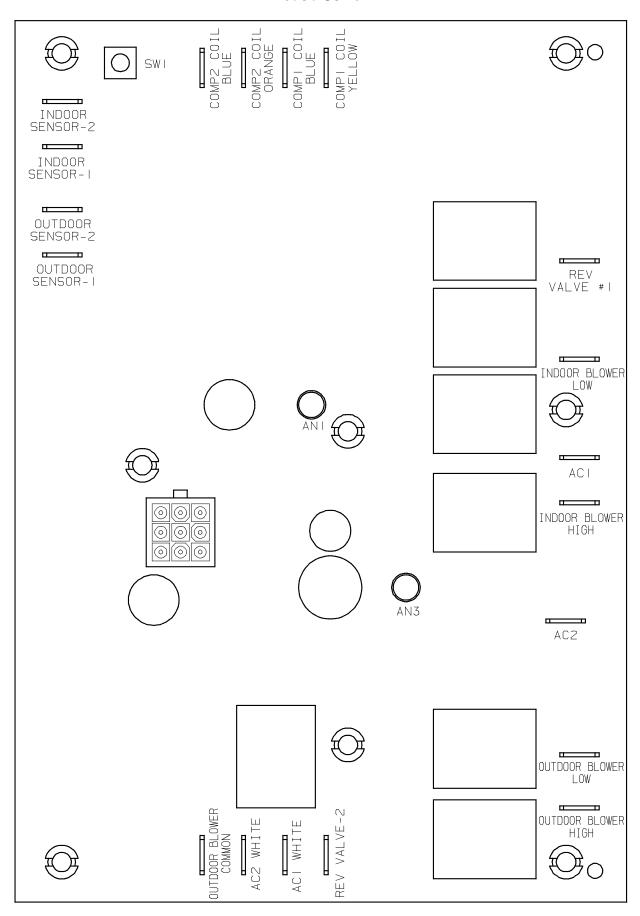

### To Kit 6636A3209

| If You Have Board 6795-3201 Or<br>6795A3201 | Changes To | New Board Number 6535C3201                                                             |
|---------------------------------------------|------------|----------------------------------------------------------------------------------------|
| Т3В                                         |            | Comp 2 Coil Blue                                                                       |
| T10                                         |            | Comp 2 Coil Orange                                                                     |
| T3A                                         |            | Comp 1 Coil Blue                                                                       |
| T2                                          |            | Comp 1 Coil Yellow                                                                     |
| *Indoor Blower Red Wire Off Relay           |            | Indoor Blower Low Terminal                                                             |
| T1 AC-1 Bk                                  |            | AC1                                                                                    |
| *Indoor Blower Black Wire Off Relay         |            | Indoor Blower High Terminal                                                            |
| T11 Blower Low                              |            | Outdoor Blower Low                                                                     |
| T12 Blower High                             |            | Outdoor Blower High                                                                    |
| Not Used                                    |            | Rev. Valve #1 Not Used                                                                 |
| Not Used                                    |            | Rev. Valve #2 Not Used                                                                 |
| T5 AC-1w                                    |            | AC1 White                                                                              |
| T8 AC-2w                                    |            | AC2 White                                                                              |
| T13 Blower Common                           |            | Outdoor Blower Common                                                                  |
| T4 Comp #1                                  | Discard    | Not Used                                                                               |
| T9 Comp #2                                  | Discard    | Not Used                                                                               |
| Not Used                                    | New        | AC2 - Need To Add Orange Wire To<br>High Voltage Terminal Board Circuit<br>Board Black |
|                                             |            | Outdoor Sensor 1 - Not Used                                                            |
|                                             |            | Outdoor Sensor 2 - Not Used                                                            |
| T14 Thermistor                              |            | Indoor Sensor 1                                                                        |
| T15 Thermistor                              |            | Indoor Sensor 2                                                                        |
| ID High Blower                              |            | Indoor Blower High                                                                     |
| Blower High                                 |            | Outdoor Blower High                                                                    |

# To Kit 6636A3209

| If You Have Board 6636-3201                                                                        | Changes To                                                                   | New Board 6535C3201         |
|----------------------------------------------------------------------------------------------------|------------------------------------------------------------------------------|-----------------------------|
| T3A Blue                                                                                           |                                                                              | Comp 2 Coil Blue            |
| T10 Orange                                                                                         |                                                                              | Comp 2 Coil Orange          |
| T3B Blue                                                                                           |                                                                              | Comp 1 Coil Blue            |
| T2 Yellow                                                                                          |                                                                              | Comp 1 Coil Yellow          |
| T7 Indoor Blower Low Out Terminal                                                                  |                                                                              | Indoor Blower Low Terminal  |
| T1 AC1 In Black                                                                                    |                                                                              | AC1                         |
| T6 Indoor Blower Low Out Terminal                                                                  |                                                                              | Indoor Blower High Terminal |
| T11 Outdoor Blower Low Out                                                                         |                                                                              | Outdoor Blower Low          |
| T12 Outdoor Blower High Out                                                                        |                                                                              | Outdoor Blower High         |
| Not Used                                                                                           |                                                                              | Rev. Valve #1 Not Used      |
| Not Used                                                                                           |                                                                              | Rev. Valve #2 Not Used      |
| T5 AC1 In White                                                                                    |                                                                              | AC1 White                   |
| T8 AC2 In White                                                                                    |                                                                              | AC2 White                   |
| T13 Outdoor Blower Common Out                                                                      |                                                                              | Outdoor Blower Common       |
| T4 Comp 1 Contact In - Move Black<br>Compressor Wire To Compressor #1<br>Relay Terminal #2         | Remove And Discard Black Wire From T4 To Compressor Relay #1 On Terminal #2  | Not used                    |
| T9 Comp 2 Contact In - Move Orange<br>Compressor Wire To Compressor #2<br>Contactor on Terminal #2 | Remove And Discard Orange Wire From T9 To Compressor Relay #2 On Terminal #2 | Not Used                    |
| Not Used                                                                                           | New Orange Wire From High Voltage<br>Terminal Board Circuit 2 Black          | AC2                         |
|                                                                                                    |                                                                              | Outdoor Sensor 1 - Not Used |
|                                                                                                    |                                                                              | Outdoor Sensor 2 - Not Used |
| T15 Indoor Coil Sensor                                                                             |                                                                              | Indoor Coil Sensor 1        |
| T17 Indoor Coil Sensor                                                                             |                                                                              | Indoor Coil Sensor 2        |
| Indoor Blower Low Out                                                                              |                                                                              | Indoor Blower Low           |