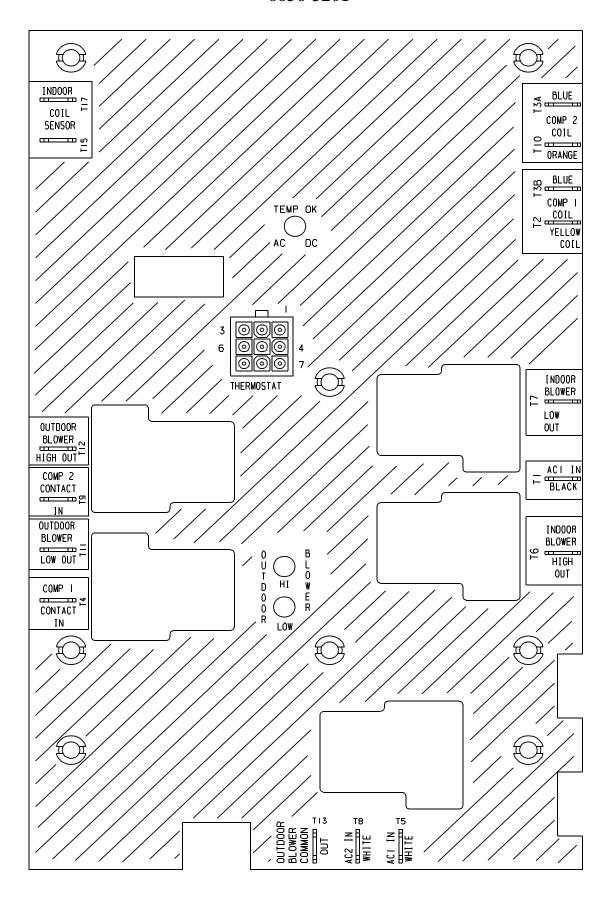

# P.C. Board 6636-320

# To Kit 6636A3209

| If You Have Board 6636-3201                                                                        | Changes To                                                                   | New Board 6535C3201         |
|----------------------------------------------------------------------------------------------------|------------------------------------------------------------------------------|-----------------------------|
| T3A Blue                                                                                           |                                                                              | Comp 2 Coil Blue            |
| T10 Orange                                                                                         |                                                                              | Comp 2 Coil Orange          |
| T3B Blue                                                                                           |                                                                              | Comp 1 Coil Blue            |
| T2 Yellow                                                                                          |                                                                              | Comp 1 Coil Yellow          |
| T7 Indoor Blower Low Out Terminal                                                                  |                                                                              | Indoor Blower Low Terminal  |
| T1 AC1 In Black                                                                                    |                                                                              | AC1                         |
| T6 Indoor Blower Low Out Terminal                                                                  |                                                                              | Indoor Blower High Terminal |
| T11 Outdoor Blower Low Out                                                                         |                                                                              | Outdoor Blower Low          |
| T12 Outdoor Blower High Out                                                                        |                                                                              | Outdoor Blower High         |
| Not Used                                                                                           |                                                                              | Rev. Valve #1 Not Used      |
| Not Used                                                                                           |                                                                              | Rev. Valve #2 Not Used      |
| T5 AC1 In White                                                                                    |                                                                              | AC1 White                   |
| T8 AC2 In White                                                                                    |                                                                              | AC2 White                   |
| T13 Outdoor Blower Common Out                                                                      |                                                                              | Outdoor Blower Common       |
| T4 Comp 1 Contact In - Move Black<br>Compressor Wire To Compressor #1<br>Relay Terminal #2         | Remove And Discard Black Wire From T4 To Compressor Relay #1 On Terminal #2  | Not used                    |
| T9 Comp 2 Contact In - Move Orange<br>Compressor Wire To Compressor #2<br>Contactor on Terminal #2 | Remove And Discard Orange Wire From T9 To Compressor Relay #2 On Terminal #2 | Not Used                    |
| Not Used                                                                                           | New Orange Wire From High Voltage<br>Terminal Board Circuit 2 Black          | AC2                         |
|                                                                                                    |                                                                              | Outdoor Sensor 1 - Not Used |
|                                                                                                    |                                                                              | Outdoor Sensor 2 - Not Used |
| T15 Indoor Coil Sensor                                                                             |                                                                              | Indoor Coil Sensor 1        |
| T17 Indoor Coil Sensor                                                                             |                                                                              | Indoor Coil Sensor 2        |
| Indoor Blower Low Out                                                                              |                                                                              | Indoor Blower Low           |

<sup>\*</sup>Cut and strip wire and wire nut to red and black wires supplied